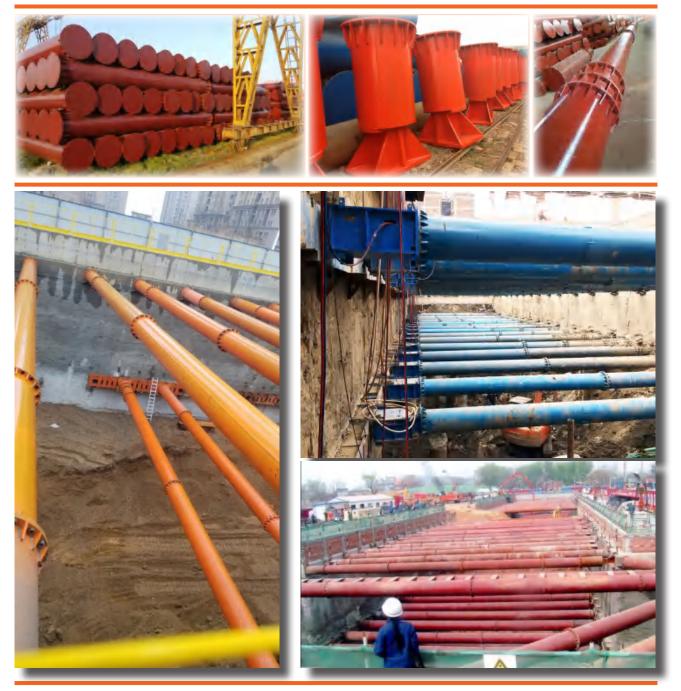

### STEEL SUPPORT USED IN SUBWAY ENGINEERING

#### Introduction

Steel prop is widely used in subway and foundation pit supporting to block the earth wall of culvert tunnel and prevent the foundation pit from collapsing.

Steel prop is assembly used in subway construction such as fixed joint, flexible joint and so on.

#### Additional instructions

1. Easy to assemble and dismantle and can be adjusted to any length within its range.

2.Prop parts are connected with carbon dioxide arc welding to ensure good deformation resistance.

3.Flat plate or flower plate at the top of prop can be welded as your request.

4. Produce different kinds of adjustable scaffolding steel props as your requirement.