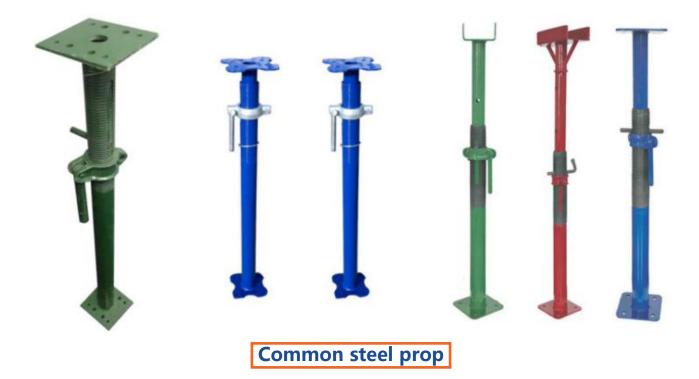

STEEL PROP

PRODUCT DESCRIPTION -

### Introduction:

Steel prop is used in steel pipes, H-beams, angles, etc. to enhance the stability of engineering structures. Generally, it is used as inclined connecting accessories commonly. The most common are herringbone and cross shapes. Steel prop has been widely used in subway and foundation pit enclosure.