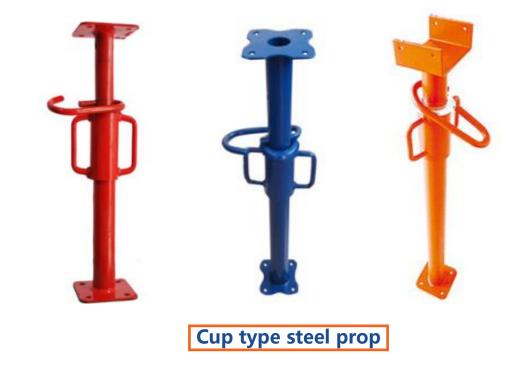

-2.5mm          |
| Adjustable Length    | 800-1400mm         |
|                      | 1600-3000mm        |
|                      | 2000-3500mm        |
|                      | 2200-4000mm        |
| Surface Treatment    | Galvanized/Painted |



|  | 3. Italian Type Prop |                    |  |
|--|----------------------|--------------------|--|
|  | Inner Tube Diameter  | 48mm               |  |
|  | Outer Tube Diameter  | 56mm               |  |
|  | Tube Thickness       | 1.5-2.5mm          |  |
|  | Adjustable Length    | 800-1400mm         |  |
|  |                      | 1600-3000mm        |  |
|  |                      | 2000-3500mm        |  |
|  |                      | 2200-4000mm        |  |
|  | Surface Treatment    | Galvanized/Painted |  |

# THE SECEND SECTION









# THE THIRD SECTION

| Product Detail    |   |  |
|-------------------|---|--|
| Adjustable<br>nut | 9 |  |
| G type pin        |   |  |
| Screw             |   |  |



TSX GROUP CO., LIMITED TSX Trusted Name In China

### THE FOURTH SECTION



# Product picture show

### THE FOURTH SECTION



# Product process

TSX Trusted Name In China



### STEEL SUPPORT USED IN SUBWAY ENGINEERING

#### Introduction

Steel prop is widely used in subway and foundation pit supporting to block the earth wall of culvert tunnel and prevent the foundation pit from collapsing.

Steel prop is assembly used in subway construction such as fixed joint, flexible joint and so on.



#### Additional instructions

1. Easy to assemble and dismantle and can be adjusted to any length within its range.

2.Prop parts ar