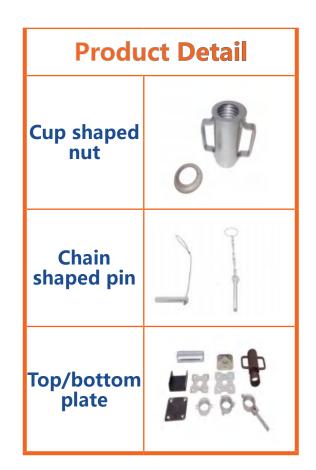

# THE THIRD SECTION

| Product Detail    |   |  |
|-------------------|---|--|
| Adjustable<br>nut | 9 |  |
| G type pin        |   |  |
| Screw             |   |  |

TSX GROUP CO., LIMITED TSX Trusted Name In China